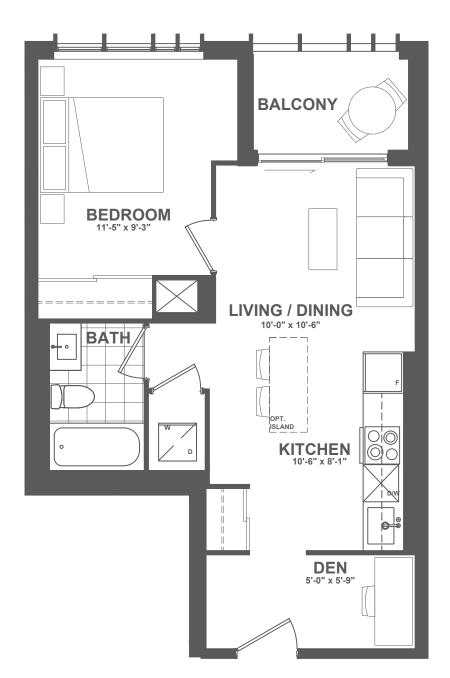

# B A2-547

1 BEDROOM + FLEX | 1 BATH INTERIOR: 547 sq.ft. EXTERIOR: 50 sq.ft. TOTAL: 597 sq.ft.

FLOOR 2 • SUITE 206

FLOOR 3 • SUITE 308

FLOOR 7 • SUITE 708