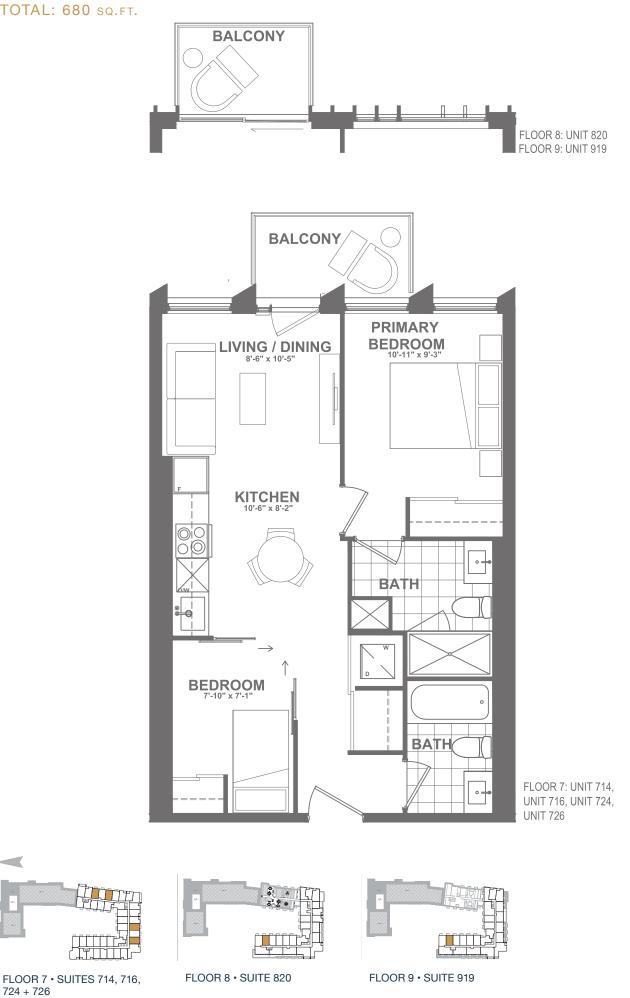

#### C B2.2-630

DEVELOPMENT

2 BEDROOM | 2 BATH INTERIOR: 630 SQ.FT. EXTERIOR: 50 SQ.FT. TOTAL: 680 SQ.FT.