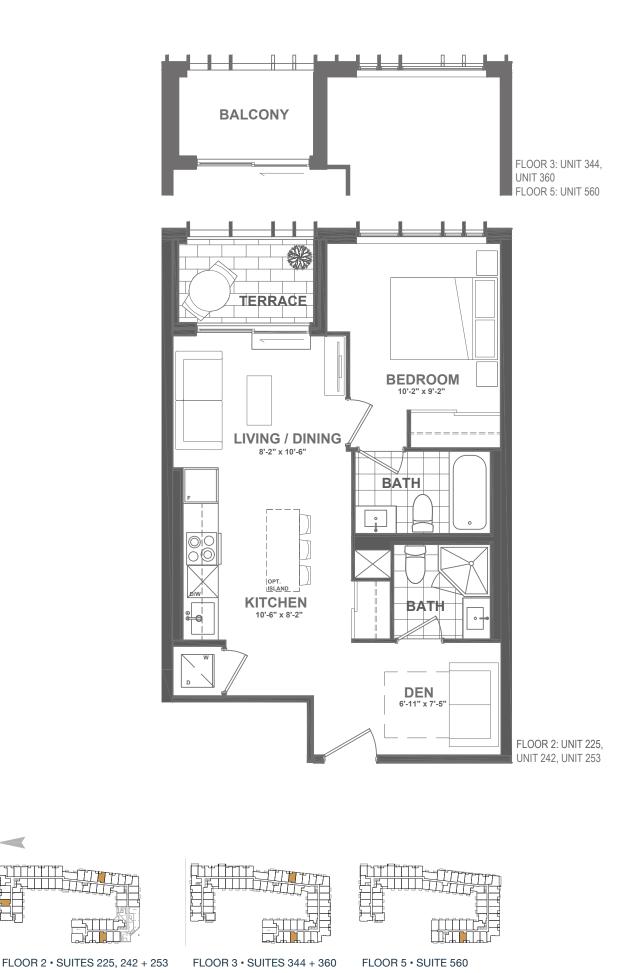

## A20-541

1 BEDROOM | 1 BATH INTERIOR: 541 sq.ft. EXTERIOR: 65 sq.ft. TOTAL: 606 sq.ft.

FLOOR 2 • SUITE 218

FLOOR 3 • SUITE 320

FLOOR 5 • SUITE 520