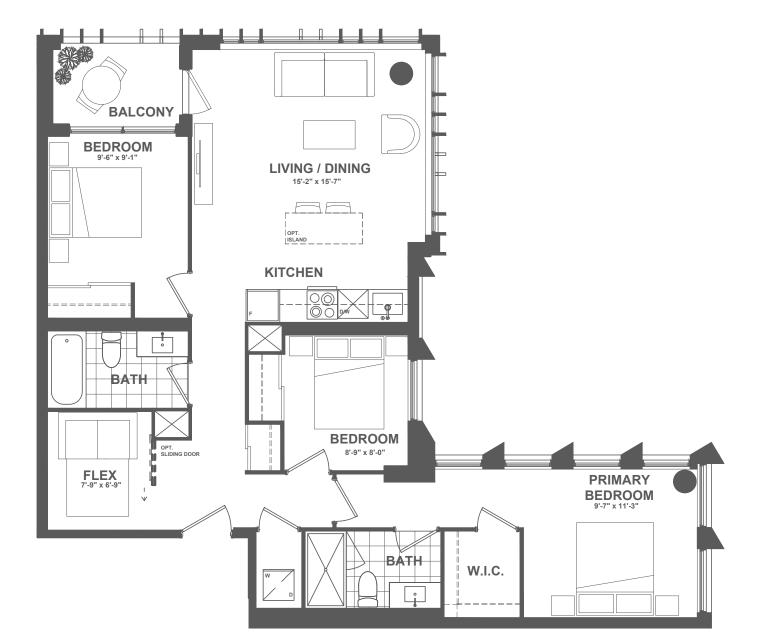

# C7-838

2 BEDROOM + FLEX | 2 BATH INTERIOR: 838 sq.ft. EXTERIOR: 95 sq.ft. TOTAL: 933 sq.ft.

FLOOR 2 • SUITE 257

FLOOR 3 • SUITE 364