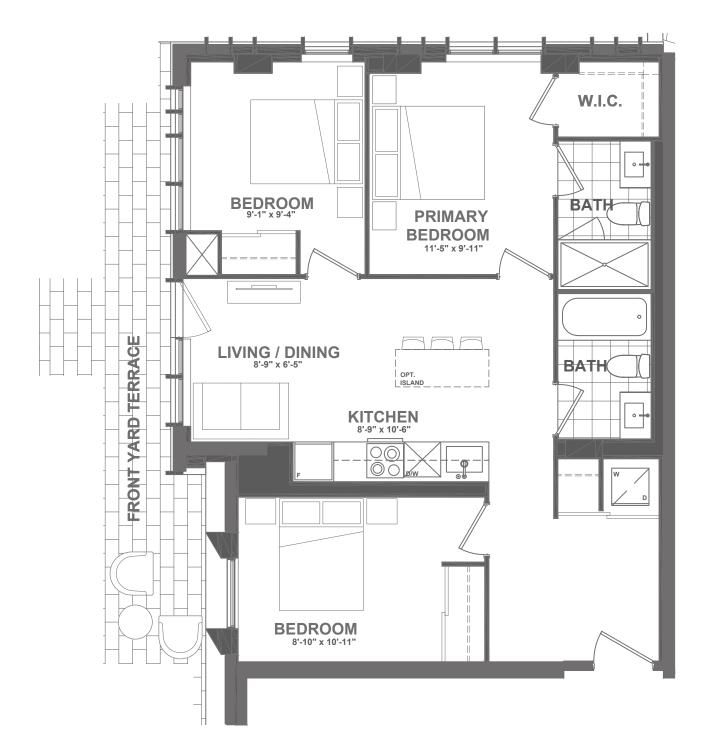

## D6-878

3 BEDROOM | 2 BATH INTERIOR: 878 sq.ft. EXTERIOR: 150 sq.ft. TOTAL: 1,028 sq.ft.

FLOOR 1 • SUITE 152