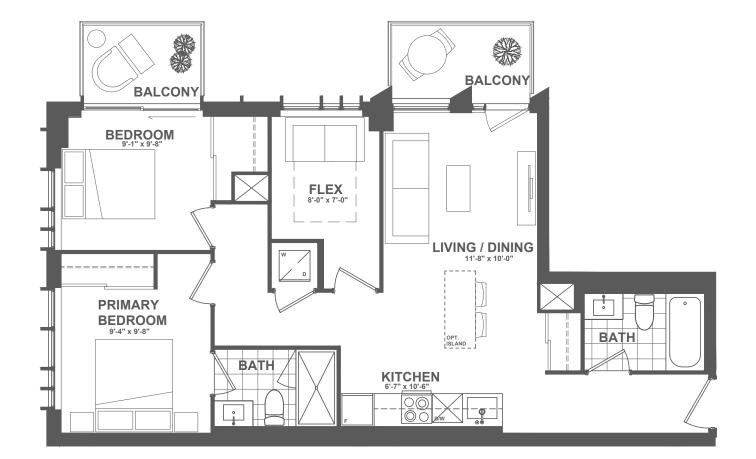

#### C B2.2-630

DEVELOPMENT

2 BEDROOM | 2 BATH INTERIOR: 630 SQ.FT. EXTERIOR: 50 SQ.FT. TOTAL: 680 SQ.FT.