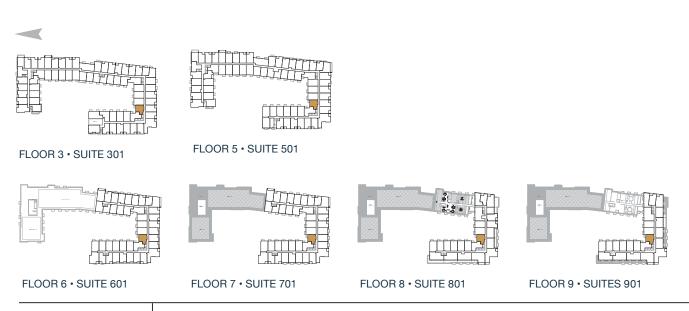

#### A4-451

1 BEDROOM | 1 BATH INTERIOR: 451 sq.ft. EXTERIOR: 50 sq.ft. TOTAL: 501 sq.ft.

FLOOR 2 • SUITE 207

FLOOR 3 • SUITE 309

FLOOR 7 • SUITE 709

## A20-541

1 BEDROOM | 1 BATH INTERIOR: 541 sq.ft. EXTERIOR: 65 sq.ft. TOTAL: 606 sq.ft.

FLOOR 2 • SUITE 218

FLOOR 3 • SUITE 320

FLOOR 5 • SUITE 520

# B A10-555

1 BEDROOM + DEN | 1 BATH INTERIOR: 555 sq.ft. EXTERIOR: 50 sq.ft. TOTAL: 605 sq.ft.

FLOOR 6 • SUITE 633

FLOOR 7 • SUITE 733

# B A2-547

1 BEDROOM + FLEX | 1 BATH INTERIOR: 547 sq.ft. EXTERIOR: 50 sq.ft. TOTAL: 597 sq.ft.

FLOOR 2 • SUITE 206

FLOOR 3 • SUITE 308

FLOOR 7 • SUITE 708