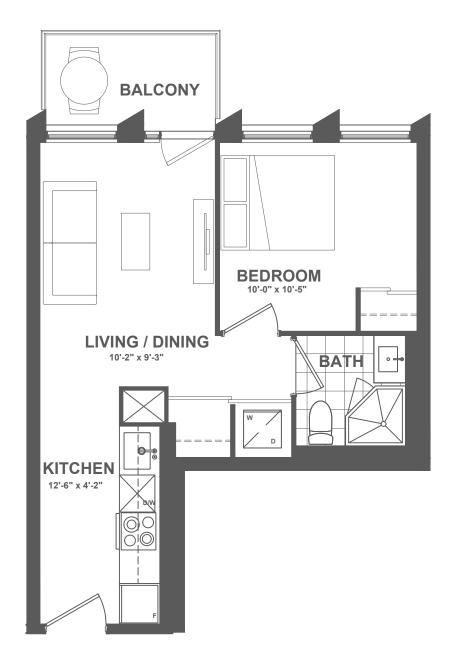

## A20-541

1 BEDROOM | 1 BATH INTERIOR: 541 sq.ft. EXTERIOR: 65 sq.ft. TOTAL: 606 sq.ft.

FLOOR 2 • SUITE 218

FLOOR 3 • SUITE 320

FLOOR 5 • SUITE 520