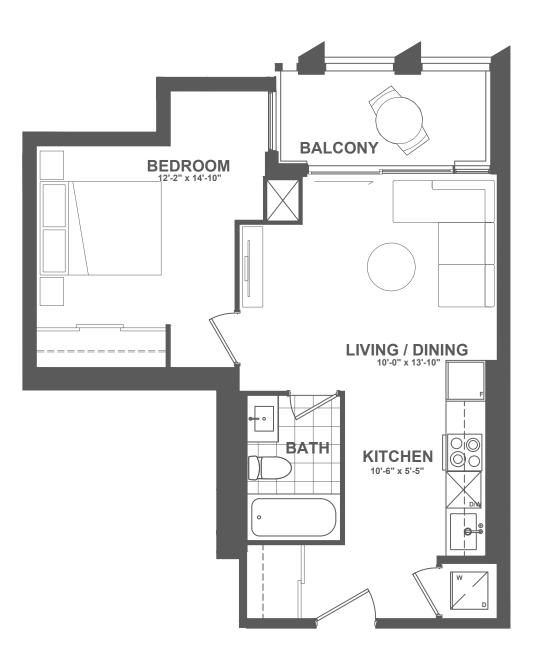

# B A2-547

1 BEDROOM + FLEX | 1 BATH INTERIOR: 547 sq.ft. EXTERIOR: 50 sq.ft. TOTAL: 597 sq.ft.

FLOOR 2 • SUITE 206

FLOOR 3 • SUITE 308

FLOOR 7 • SUITE 708