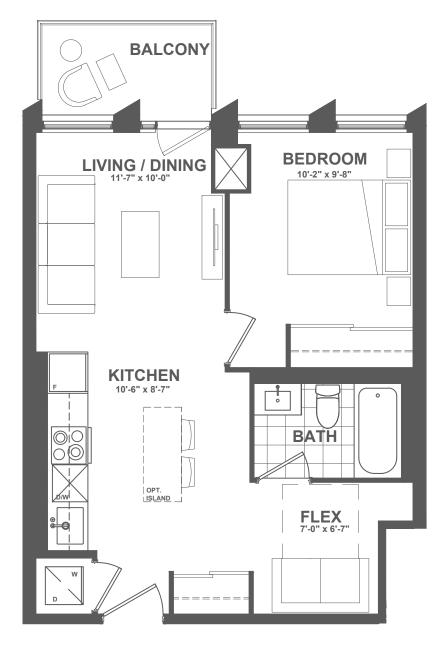

# B A2-547

1 BEDROOM + FLEX | 1 BATH INTERIOR: 547 sq.ft. EXTERIOR: 50 sq.ft. TOTAL: 597 sq.ft.

FLOOR 2 • SUITE 206

FLOOR 3 • SUITE 308

FLOOR 7 • SUITE 708