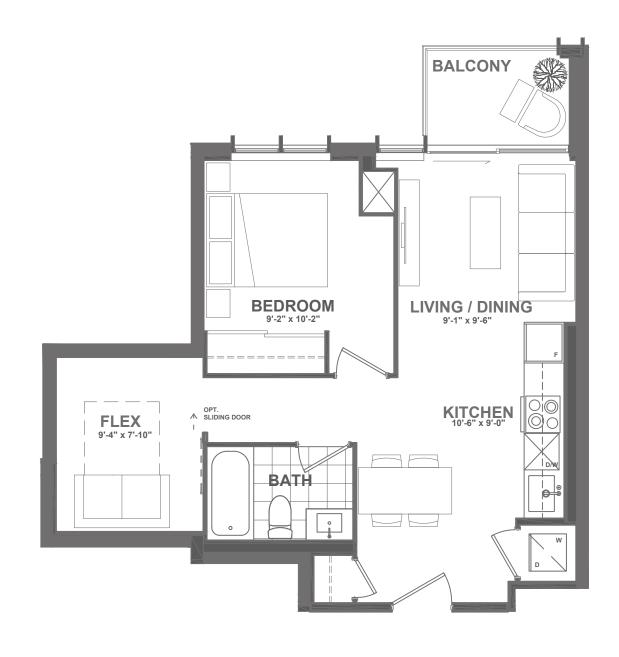

# B A2-547

1 BEDROOM + FLEX | 1 BATH INTERIOR: 547 sq.ft. EXTERIOR: 50 sq.ft. TOTAL: 597 sq.ft.

FLOOR 2 • SUITE 206

FLOOR 3 • SUITE 308

FLOOR 7 • SUITE 708